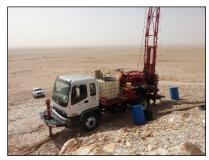

#### Geotechnical Investigation

Exploration of subsurface soil and rock strata using cutting-edge drilling and geotechnical techniques, destructive and non-destructive.

#### Soil and Rock Mechanics

Analysis of slope stability, ground improvement, and rock sliding issues.