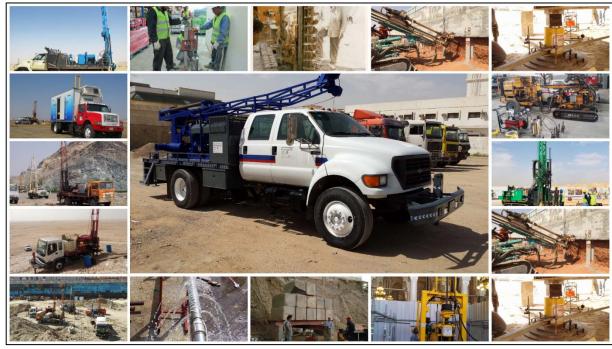

### **Geotechnical Engineering**

SLL offers a comprehensive suite of Geotechnical Engineering services, supported by a team of experienced Engineers, Geologists, and Technicians. Their core services include:

#### Geotechnical Investigation

Exploration of subsurface soil and rock strata using cutting-edge drilling and geotechnical techniques, destructive and non-destructive.

### Grouting and Micro-piling

Soil improvement and underpinning using advanced techniques like compaction grouting and mini piles.

#### o Piling Works

Execution of CFA and bored piles using modern hydraulic rigs and related equipment.