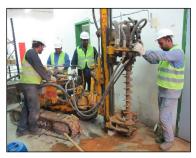

#### Geotechnical Investigation

Exploration of subsurface soil and rock strata using cutting-edge drilling and geotechnical techniques, destructive and non-destructive.

#### o Piling Works

Execution of CFA and bored piles using modern hydraulic rigs and related equipment.