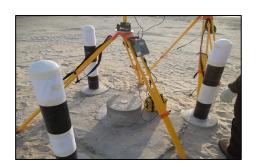

### **Geophysical Investigations**

Saudi Laboratories Co. Ltd. provides a comprehensive range of geophysical survey services aimed at enhancing subsurface understanding for geotechnical, environmental, and construction applications. Our services include cavity and sinkhole detection, stratigraphic profiling, utility mapping, and foundation investigations, using a wide array of advanced techniques such as.

- Electrical Resistivity Tomography(ERT)
- Multi-Channel Analysis of Surface Waves (MASW)
- o Cavity Volume Estimation-3D
- Ground Penetrating Radar (GPR)& Radio Detection
- o Seismic Refraction Survey
- o Down-hole & Cross-hole Seismic
- o Cross-hole Tomography

- Vertical Electrical Sounding (VES)
- Time Domain Electromagnetic
   Surveys
- o Soil Resistivity Test
- o Sonic Echo/Impulse Response
- Thermal Resistivity
- o Ultrasonic Tests
- o PS, OPTV, HRAT Logging
- Microgravity Survey