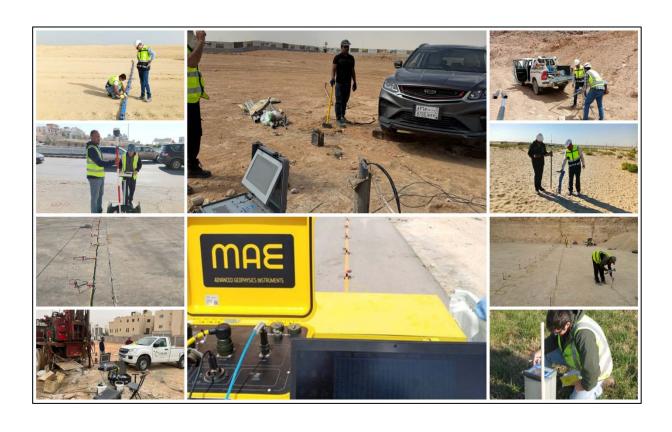

### **Geophysical Investigations**

Saudi Laboratories Co. Ltd. provides a comprehensive range of geophysical survey services aimed at enhancing subsurface understanding for geotechnical, environmental, and construction applications. Our services include cavity and sinkhole detection, stratigraphic profiling, utility mapping, and foundation investigations, using a wide array of advanced techniques such as.

- Electrical Resistivity Tomography(ERT)
- Multi-Channel Analysis of Surface Waves (MASW)
- o Cavity Volume Estimation-3D
- Ground Penetrating Radar (GPR)& Radio Detection
- o Seismic Refraction Survey
- o Down-hole & Cross-hole Seismic
- o Cross-hole Tomography

- Vertical Electrical Sounding (VES)
- Time Domain Electromagnetic
   Surveys
- o Soil Resistivity Test
- o Sonic Echo/Impulse Response
- Thermal Resistivity
- o Ultrasonic Tests
- o PS, OPTV, HRAT Logging
- Microgravity Survey