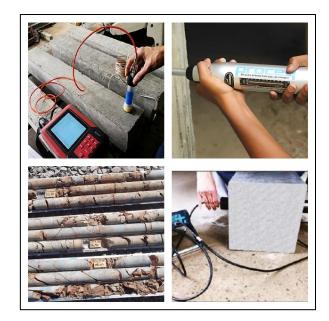

#### **Structural Assessment & Rehabilitation**

- Destructive Testing
  - Coring
  - Sampling
  - Test Pits
- o Non-Destructive Testing (NDT)
  - Ultrasonic Pulse Velocity (UPV) Testing
  - Half-Cell Corrosion Potential Testing
  - Concrete Carbonation & Schmidt Hammer Tests