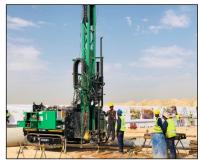

#### Geotechnical Investigation

Exploration of subsurface soil and rock strata using cutting-edge drilling and geotechnical techniques, destructive and non-destructive.