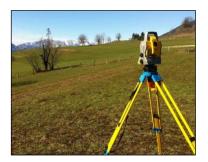

## **Topographic Surveying & Mapping**

Saudi Laboratories Company Limited offers a full range of surveying and mapping services designed to meet the diverse needs of infrastructure, construction, and development projects. Our expert team employs advanced techniques and technologies to ensure accuracy, efficiency, and precision in every project.

- Topographical survey
- o GIS Mapping
- o Corridor alignments and profiling
- Establishing survey control network
- o Underground Utility Detection
- o Earthwork Volume Calculation
- o Traversing & Level Loop Survey
- Pipe Route Demarcation Survey
- o Quantity / Volumetric Survey
- o As-built surveys