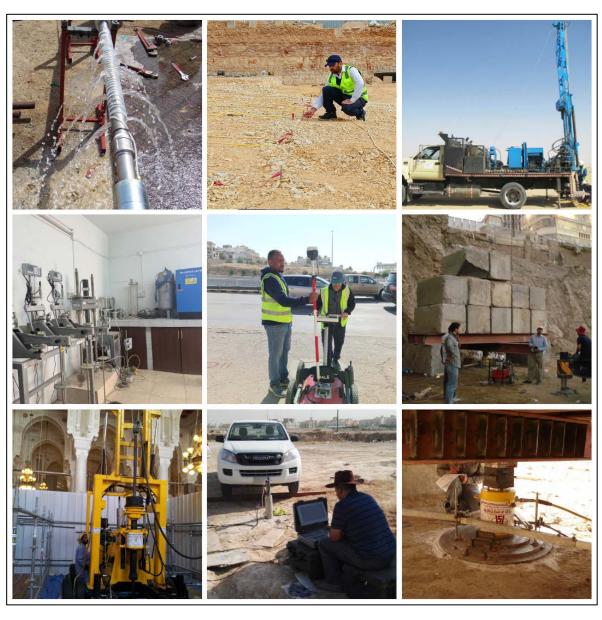

### **Geotechnical Engineering**

SLL offers a comprehensive suite of Geotechnical Engineering services, supported by a team of experienced Engineers, Geologists, and Technicians. Their core services include:

#### Geotechnical Investigation

Exploration of subsurface soil and rock strata using cutting-edge drilling and geotechnical techniques, destructive and non-destructive.

#### Soil and Rock Mechanics

Analysis of slope stability, ground improvement, and rock sliding issues.

### Foundation Engineering

Design and assessment of foundations, including on-site destructive and non-destructive testing of concrete and steel.

#### Geological and Hydrogeological Surveys

Site investigations, mapping, material sampling, and testing for construction and mining projects, as well as water studies including permeability testing, water table analysis, and well supervision.

### Grouting and Micro-piling

Soil improvement and underpinning using advanced techniques like compaction grouting and mini piles.

#### o Piling Works

Execution of CFA and bored piles using modern hydraulic rigs and related equipment.

## **Topographic Surveying & Mapping**

Saudi Laboratories Company Limited offers a full range of surveying and mapping services designed to meet the diverse needs of infrastructure, construction, and development projects. Our expert team employs advanced techniques and technologies to ensure accuracy, efficiency, and precision in every project.