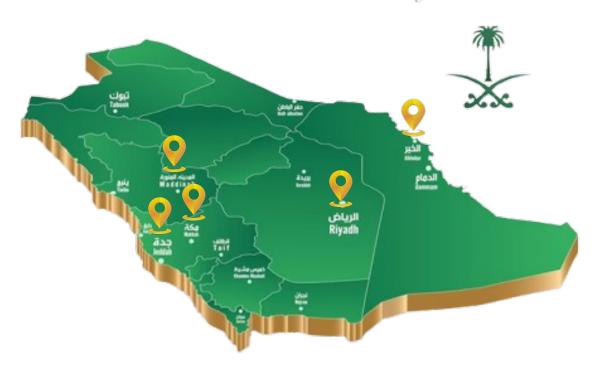

Kingdom of Saudi Arabia

o Head Office: Riyadh

### o Branch Offices:

- Makkah
- Madinah
- Jeddah
- Al-Khobar

# O Warehouses & Workshops:

- Riyadh
- Madinah
- Jeddah
- Al-Khobar